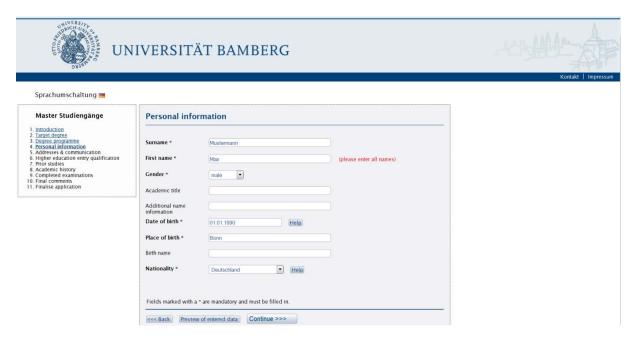

# **Step 4- Personal information:**

You are required to fill in your surname (family name), first name, and select one of the entries for each one of the selection fields.