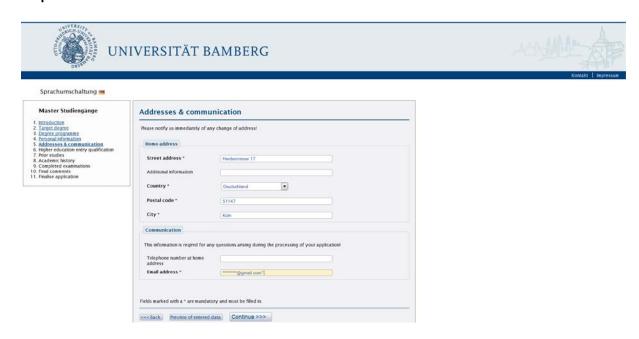

### **Step 5- Addresses & communication:**

This form is a complement to the previous one, in which you type in your address and your email.