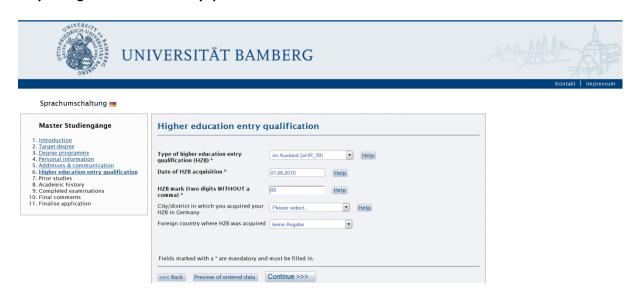

# Step 6- Higher education entry qualification:

\*\*\*In the type of higher education entry qualification please observe the following:

- For international applicants please select the entry: im Ausland (aHR-39)
- In the HZB mark field please enter the value "00" (HZB stands for Hochschulzugangsberechtigung, which is the university entrance qualification).