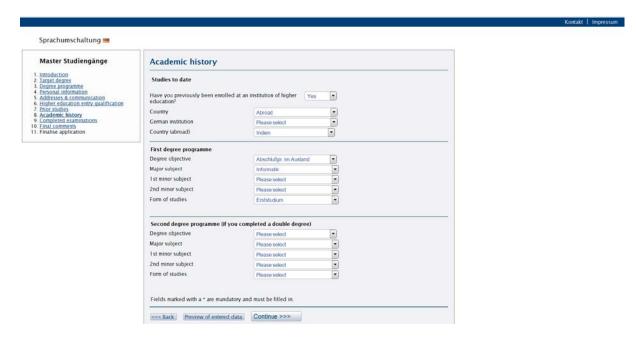

#### **Step 8- Academic history (optional):**

You can fill in information about your previous degree. In the middle section titled "First degree programme", select for Degree objective and major subject the same entries you see in the screenshot below. The same applies for the field Form of studies. The third section should be filled, if you have had a second degree program.