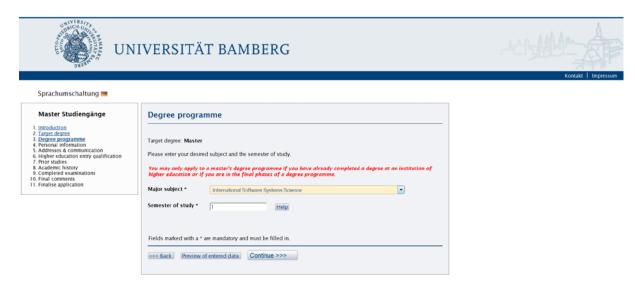

# **Step 2- Target degree:**

In the degree objective field, you should select "Master" entry.

**Step 3- Degree programme:** 

In the Major subject field, you should select "international Software Systems Science", and the semester of study 1.