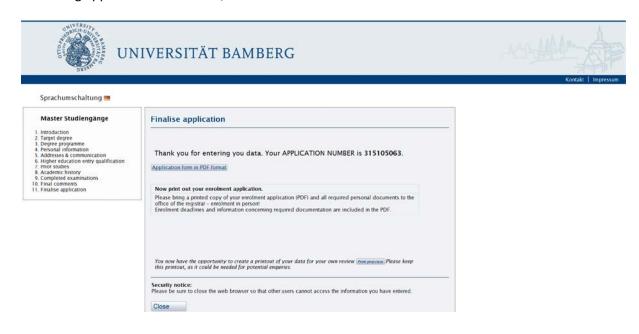

# **Step 11- Finalise application:**

Congratulations! The application is complete. Now print out the application form, enclose it to the remaining application documents, and send it to the address mentioned in the introduction.