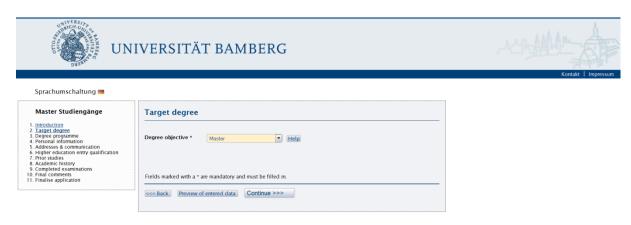

# **Step 2- Target degree:**

In the degree objective field, you should select "Master" entry.

**Step 3- Degree programme:** 

In the Major subject field, you should select "international Software Systems Science", and the semester of study 1.