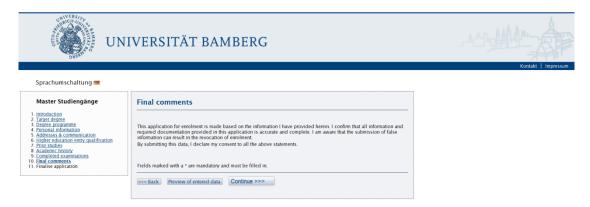

### **Step 10- Final comments:**

This is the penultimate step. By clicking on Continue, you declare that all information provided by you is accurate and complete. Any false information will result in the revocation of enrolment.