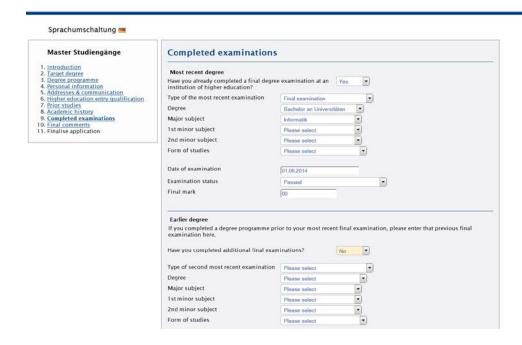

#### **Step 9- Completed examinations (optional):**

You should specify the examinations you have passed to get your most recent degree. Please select for the first four fields the entries as seen below. In the final mark field type in 00.