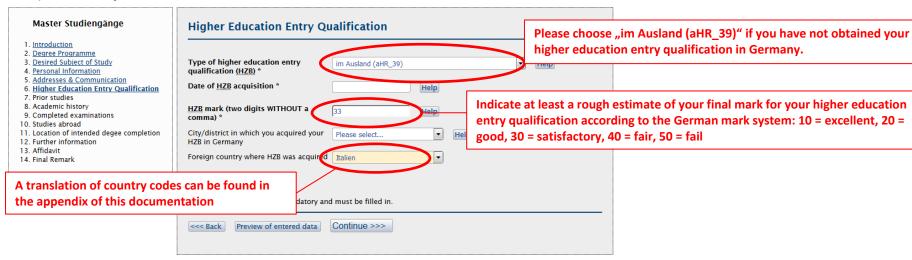

Indicate at least a rough estimate of your final mark for your higher education entry qualification according to the German mark system: 10 = excellent, 20 = good, 30 = satisfactory, 40 = fair, 50 = fail