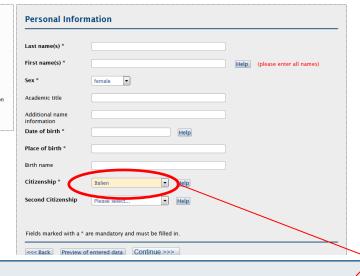

#### Master Studiengänge

- 1. Introduction
- 2. Degree Programme
- 3. Desired Subject of Study
- 4. Personal Information
- 5. Addresses & Communication
- 6. Higher Education Entry Qualification
- 7. Prior studies
- 8. Academic history
- 9. Completed examinations
- 10. Studies abroad
- 11. Location of intended degee completion
- 12. Further information
- 13. Affidavit
- 14. Final Remark