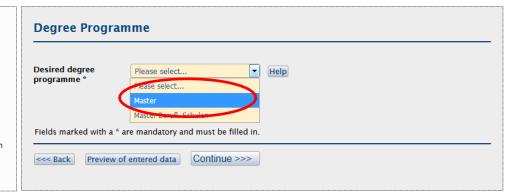

#### Master Studiengänge

- 1. Introduction
- 2. Degree Programme
- 3. Desired Subject of Study
- 4. Personal Information
- 5. Addresses & Communication
- 6. Higher Education Entry Qualification
- 7. Prior studies
- 8. Academic history
- 9. Completed examinations
- 10. Studies abroad
- 11. Location of intended degee completion
- 12. Further information
- 13. Affidavit
- 14. Final Remark

## **Desired Subject of Study** Target degree: Master Please enter your desired subject and the semester of study. You may only apply to a master's degree programme if you have already completed a degree at an institution of higher education or if you are in the final phases of a degree programme. Major subject \* Soziologie Fields marked with a \* are mandatory and must be filled in. <<< Back Preview of entered data Continue >>>