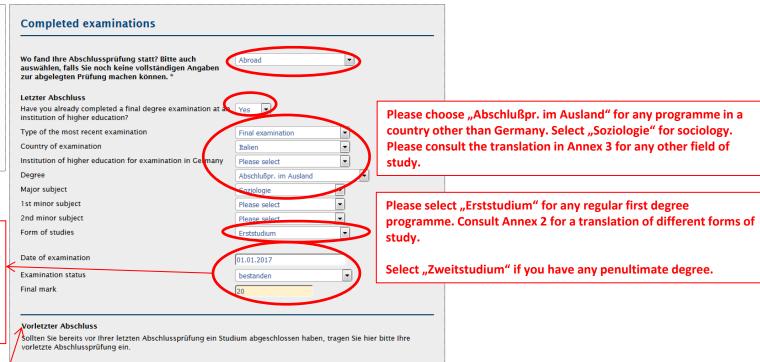

#### Sprachumschaltung = Master Studiengänge Academic history 1. Introduction Studies to date 2. Degree Programme 3. Desired Subject of Study Have you previously been enrolled at an Yes ▼ 4. Personal Information institution of higher education? 5. Addresses & Communication 6. Higher Education Entry Qualification 7. Prior studies Indicate here what kind of first degree programme you wanted to 1. Subject of Study 8. Academic history 9. Completed examinations achieve in yoour first degree programme. Choose "Abschlußpr. im Country 10. Studies abroad 11. Location of intended degee completion German institution Please select Ausland" for any programme in a country other than Germany. 12. Further information Country (abroad) Italien 13. Affidavit 14. Final Remark Desired degree programme Abschlußpr. im Ausland Select "Soziologie" for sociology. Please consult the translation in Major subject Please select Annex 3 for any other field of study. 1st minor subject 2nd minor subject Erststudium Select "Erststudium" for any regular first degree programme. Consult Annex 2 for a ee programme (if you completed a double degree) translation of different forms of study. Please select Proceed in the same manner as above, if applicable. Please select • Country (abroad) Please select Desired degree programme Please select Major subject Please select 1st minor subject Please select 2nd minor subject Please select Form of studies Please select Fields marked with a \* are mandatory and must be filled in. Continue >>> Preview of entered data

### **Penultimate degree**

Please enter your penultimate degree if you have finished another studies before.

| 11. Eocation of intended degee completion 12. Further information | Type of the most recent examination                                                                                                                                                                                                                                                                                                                                                                                          | Final examination                                                                                                                                                                                                                                                                                         |
|-------------------------------------------------------------------|------------------------------------------------------------------------------------------------------------------------------------------------------------------------------------------------------------------------------------------------------------------------------------------------------------------------------------------------------------------------------------------------------------------------------|-----------------------------------------------------------------------------------------------------------------------------------------------------------------------------------------------------------------------------------------------------------------------------------------------------------|
| 13. Affidavit                                                     | Country of examination                                                                                                                                                                                                                                                                                                                                                                                                       | Italien                                                                                                                                                                                                                                                                                                   |
| 14. Final Remark                                                  | Institution of higher education for examination in Germany                                                                                                                                                                                                                                                                                                                                                                   | Please select 🔻                                                                                                                                                                                                                                                                                           |
|                                                                   | Degree                                                                                                                                                                                                                                                                                                                                                                                                                       | Abschlußpr. im Ausland   ▼                                                                                                                                                                                                                                                                                |
|                                                                   | Major subject                                                                                                                                                                                                                                                                                                                                                                                                                | Soziologie                                                                                                                                                                                                                                                                                                |
|                                                                   | 1st minor subject                                                                                                                                                                                                                                                                                                                                                                                                            | Please select                                                                                                                                                                                                                                                                                             |
|                                                                   | 2nd minor subject                                                                                                                                                                                                                                                                                                                                                                                                            | Please select                                                                                                                                                                                                                                                                                             |
|                                                                   | Form of studies                                                                                                                                                                                                                                                                                                                                                                                                              | Zweitstudium                                                                                                                                                                                                                                                                                              |
|                                                                   | Date of examination                                                                                                                                                                                                                                                                                                                                                                                                          | 01.01.2017                                                                                                                                                                                                                                                                                                |
|                                                                   | Examination status                                                                                                                                                                                                                                                                                                                                                                                                           | bestanden ▼                                                                                                                                                                                                                                                                                               |
|                                                                   | Final mark                                                                                                                                                                                                                                                                                                                                                                                                                   | 20                                                                                                                                                                                                                                                                                                        |
|                                                                   | Vorletzter Abschluss Sollten Sie bereits vor Ihrer letzten Abschlussprüfung ein Stu vorletzte Abschlussprüfung ein.  Have you completed additional final examinations?  Type of second most recent examination Country of examination Institution of higher education for examination in Jermany Degree Major subject 1st minor subject 2nd minor subject Form of studies  Date of examination Examination status Final mark | dium abgeschlossen haben, tragen Sie hier bitte Ihre  Yes  Abschlussprüfung  Italien  Please select  Abschlußpr. im Ausland  Soziologie  Please select  Please select  The select  Flease select |