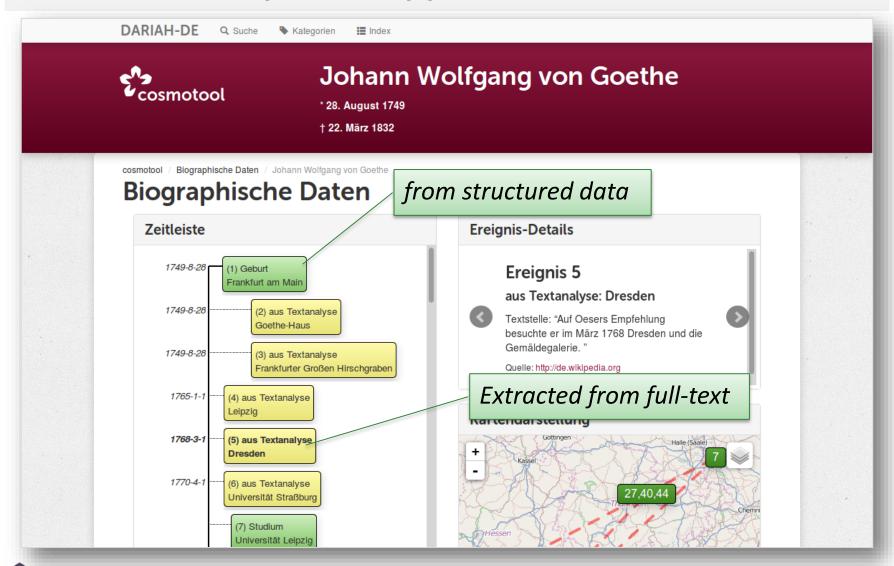

solutions statistically solutions solutions statistically solutions solutions statistically solutions statistically solutions solutions statistically solutions solutions statistically solutions solutions solutions statistically solutions statistically solutions solutions statistically solutions solutions statistically solutions solutions solutions statistically solutions solutions solutions solutions solutions statistically solutions solution



## Idea



Visual Information-Seeking Mantra

Overview first, zoom and filter, then details-on-demand.

[Shneiderman, 1996]



22.03.2013

11

# Finding relevant collections





12 14/12/2015

# Finding relevant resources





13 12/14/2015

## Custom selection of collections





# Cosmotool prototype





15 14/12/2015

## Cosmotool prototype