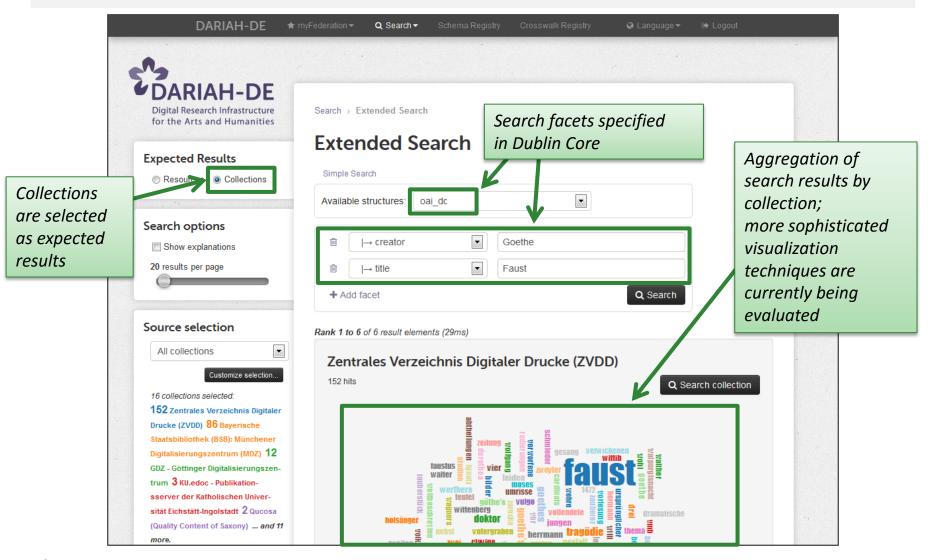

# search for collections

Search > Extended Search

#### **Extended Search**

Rank 1 to 8 of 8 result elements (79ms)