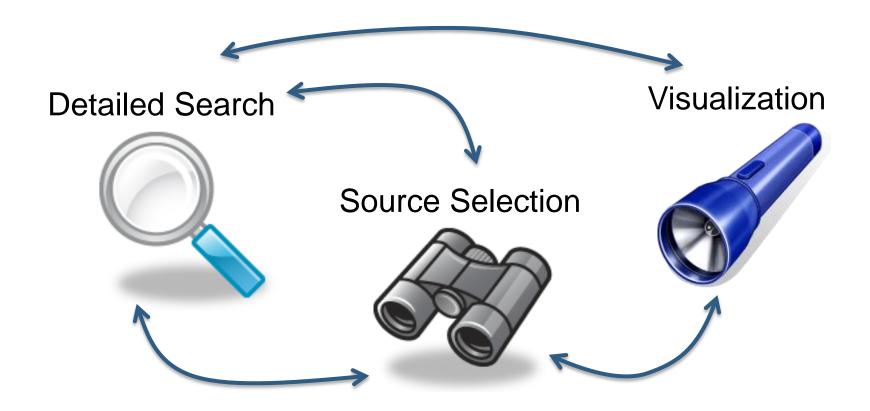

## Components of the Federation Concept

## Idea

Visual Information-Seeking Mantra

Overview first, zoom and filter, then details-on-demand.

[Shneiderman, 1996]

22.03.2013

11