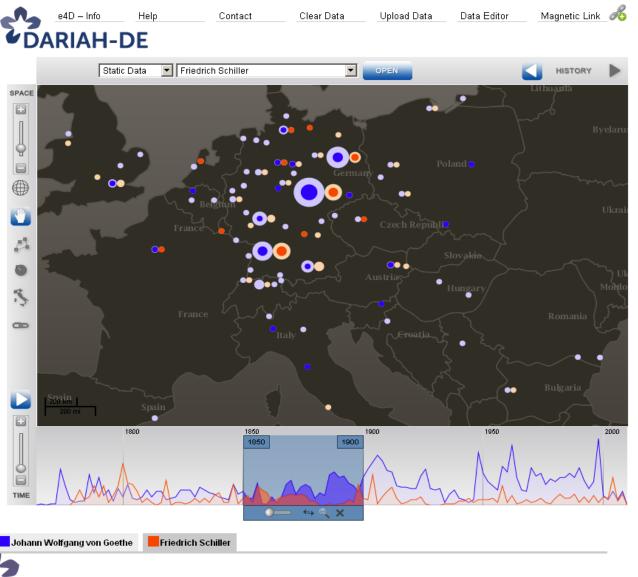

## Example: Geo-Browser – spatial temporal Tool

Publications from and about Goethe and Schiller between 1850-1900, based on the catalogue-information from the SUB Göttingen