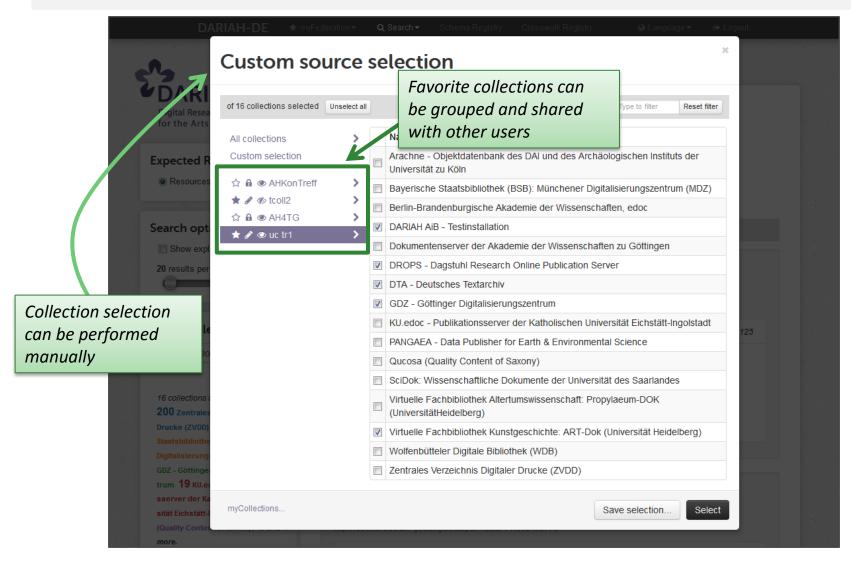

ngszentrum 179,026 hits

This certain may dryhkuning montags functions solutions statistically solutions solutions statistically solutions solutions statistically solutions statistically solutions solutions statistically solutions solutions statistically solutions solutions solutions statistically solutions statistically solutions solutions statistically solutions solutions statistically solutions solutions solutions statistically solutions solutions solutions solutions solutions statistically solutions solution



## Idea



Visual Information-Seeking Mantra

Overview first, zoom and filter, then details-on-demand.

[Shneiderman, 1996]



22.03.2013

11

# Finding relevant collections





12 14/12/2015

# Finding relevant resources





13 12/14/2015

## Custom selection of collections





# Cosmotool prototype





15 14/12/2015

## Cosmotool prototype